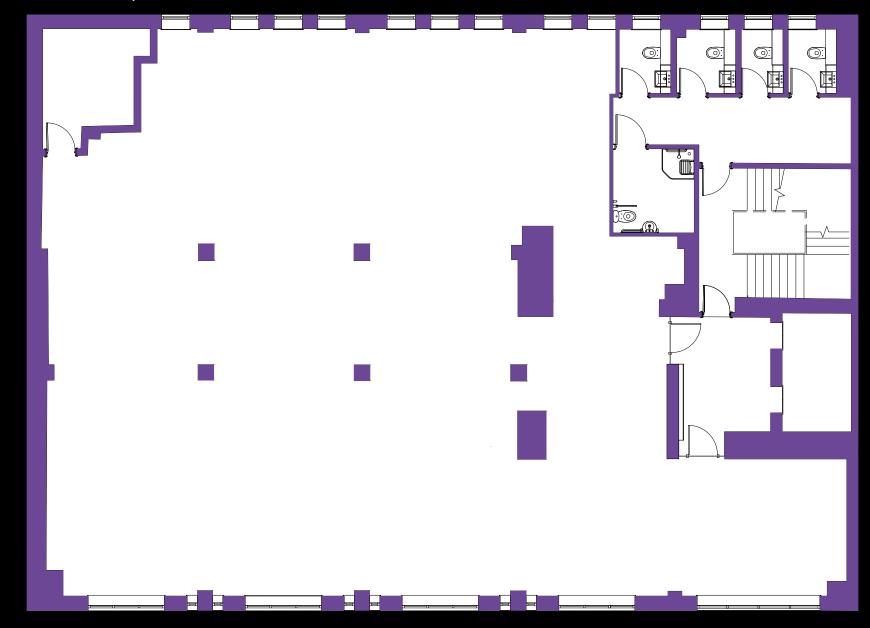

## JUST THE TICKET

A brand-new refurbishment providing 5 floors of office space, a fantastic reception/business lounge, and new retail

| Total | 17,800 | 1653.7 |            |
|-------|--------|--------|------------|
| G     | _      | _      | Reception  |
| 1     | 3,579  | 332.5  | Base build |
| 2     | 3,505  | 325.6  | Base build |
| 3     | 3,682  | 342.1  | Base build |
| 4     | 3,592  | 333.7  | Fitted out |
| 5     | 3,442  | 319.8  | Fitted out |
| Floor | sq ft  | sq m   |            |

NIA







### ALLTHE BELLS AND WHISTLES





Plan of workspace







### ALLTHE BELLSAND WHISTLES

### **FULLY FITTED AND FURNISHED 3,592 SQ FT** (337.7 SQ M)



Plan of workspace







### UPCOMING IMPROVEMENT WORKS

### **PRIMED FOR FIT OUT 3,682 SQ FT** (342.1 SQ M)

Plan of workspace



FLOOR 2

### PRIMED FOR FIT OUT 3,505 SQ FT (325.6 SQ M)







### UPCOMING IMPROVEMENT WORKS 3,579 SQ FT (332.5 SQ M)



## FIRST CLASS DESTINATION

Reading is strategically positioned in the heart of the Thames Valley and is regarded as the South East's principal commercial hub.

Reading is unrivalled in the South East when it comes to infrastructure and connectivity to the rest of the UK. It also benefits from a world-renowned university, consistently providing a highly skilled/diverse workforce for the local economy.

As a result, Reading has been named the 3rd fastest growing economy in the UK and ranked in the top 25 European cities for foreign direct investment.

#### **DRIVE TIMES**

| M4                      | 10 mins |
|-------------------------|---------|
| M25