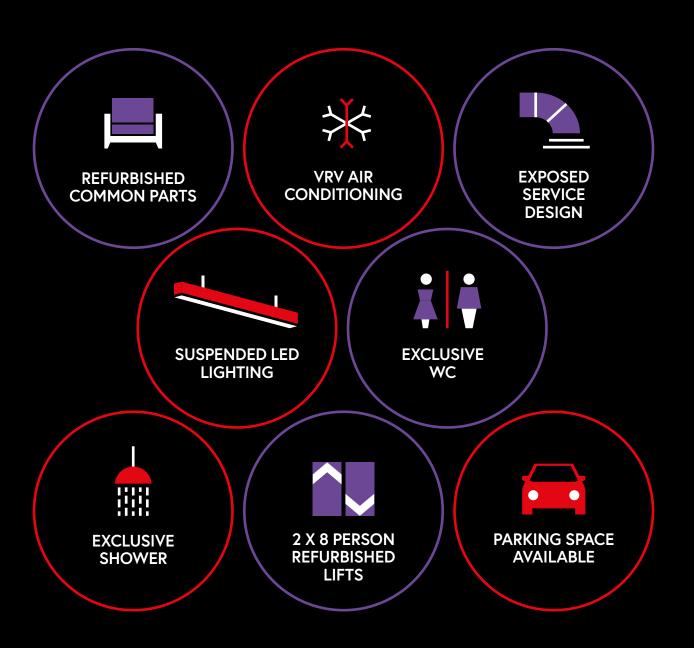

### UPCOMING IMPROVEMENT WORKS

### UPCOMING IMPROVEMENT WORKS 3,579 SQ FT (332.5 SQ M)