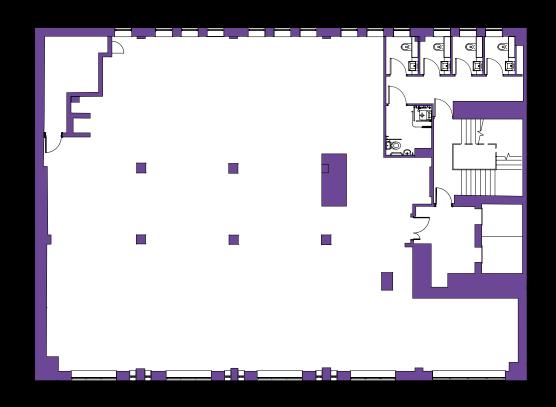

### ALLTHE BELLS AND WHISTLES

Plan of workspace

### **PRIMED FOR FIT OUT 3,682 SQ FT** (342.1 SQ M)

Plan of workspace

FLOOR 2