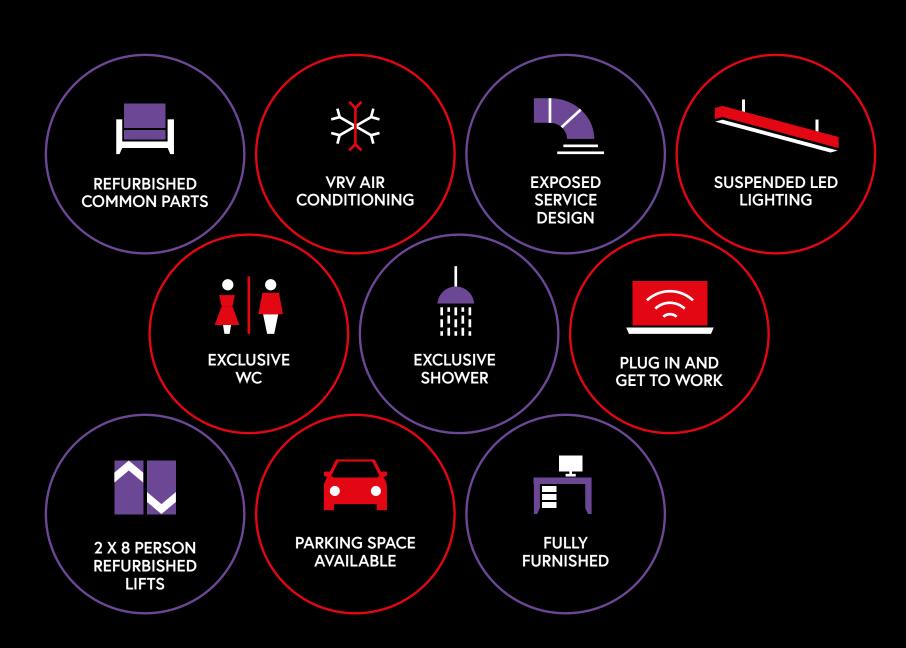

17-27 STATION ROAD READING RG1 1LG

# SIAI ON MARKET STATES





### JUST THE TICKET

A brand-new refurbishment providing 5 floors of office space, a fantastic reception/business lounge, and new retail

| Total | 17,800 | 1653.7 |            |
|-------|--------|--------|------------|
| G     | _      | _      | Reception  |
| 1     | 3,579  | 332.5  | Base build |
| 2     | 3,505  | 325.6  | Base build |
| 3     | 3,682  | 342.1  | Base build |
| 4     | 3,592  | 333.7  | Fitted out |
| 5     | 3,442  | 319.8  | Fitted out |
| Floor | sq ft  | sq m   |            |

NIA







### ALLTHE BELLS AND WHISTLES





Plan of workspace







### ALLTHE BELLSAND WHISTLES

### **FULLY FITTED AND FURNISHED 3,592 SQ FT** (337.7 SQ M)



Plan of workspace







### UPCOMING IMPROVEMENT WORKS

### **PRIMED FOR FIT OUT 3,682 SQ FT** (342.1 SQ M)

Plan of workspace



FLOOR 2

### PRIMED FOR FIT OUT 3,505 SQ FT (325.6 SQ M)







### UPCOMING IMPROVEMENT WORKS 3,579 SQ FT (332.5 SQ M)



## FIRST CLASS DESTINATION

Reading is strategically positioned in the heart of the Thames Valley and is regarded as the South East's principal commercial hub.

Reading is unrivalled in the South East when it comes to infrastructure and connectivity to the rest of the UK. It also benefits from a world-renowned university, consistently providing a highly skilled/diverse workforce for the l