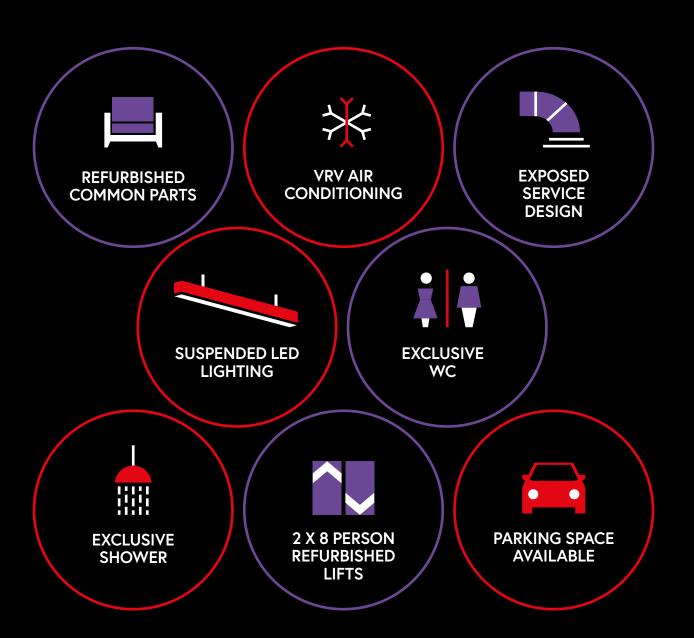

17-27 STATION ROAD READING RG1 1LG

# SIAI ON MARKET STATES





### JUST THE TICKET

A brand-new refurbishment providing 5 floors of office space, a fantastic reception/business lounge, and new retail

| Total | 17,800 | 1653.7 |            |
|-------|--------|--------|------------|
| G     | _      | _      | Reception  |
| 1     | 3,579  | 332.5  | Base build |
| 2     | 3,505  | 325.6  | Base build |
| 3     | 3,682  | 342.1  | Base build |
| 4     | 3,592  | 333.7  | Fitted out |
| 5     | 3,442  | 319.8  | Fitted out |
| Floor | sq ft  | sq m   |            |

NIA







### ALLTHE BELLS AND WHISTLES





Plan of workspace







### ALLTHE BELLSAND WHISTLES

### **FULLY FITTED AND FURNISHED 3,592 SQ FT** (337.7 SQ M)



Plan of workspace







### UPCOMING IMPROVEMENT WORKS

### **PRIMED FOR FIT OUT 3,682 SQ FT** (342.1 SQ M)

Plan of workspace



FLOOR 2

### PRIMED FOR FIT OUT 3,505 SQ FT (325.6 SQ M)







### UPCOMING IMPROVEMENT WORKS 3,579 SQ FT (332.5 SQ M)



## FIRST CLASS DESTINATION

Reading is strategically positioned in the heart of the Thames Valley and is regarded as the South East's principal commercial hub.

Reading is unrivalled in the South East when it comes to infrastructure and connectivity to the rest of the UK. It also benefits from a world-renowned university, consistently providing a highly skilled/diverse workforce for the local economy.

As a result, Reading has been named the 3rd fastest growing economy in the UK and ranked in the top 25 European cities for foreign direct investment.

#### **DRIVE