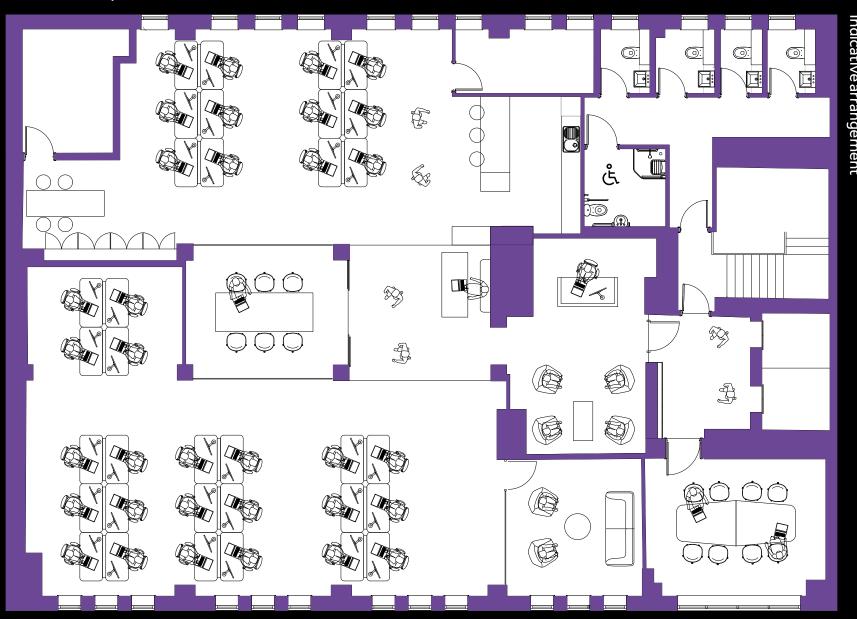

17-27 STATION ROAD READING RG1 1LG

# SIAI ON MARKET STATES





### JUST THE TICKET

A brand-new refurbishment providing 5 floors of office space, a fantastic reception/business lounge, and new retail

| Total | 17,800 | 1653.7 |            |
|-------|--------|--------|------------|
| G     | _      | _      | Reception  |
| 1     | 3,579  | 332.5  | Base build |
| 2     | 3,505  | 325.6  | Base build |
| 3     | 3,682  | 342.1  | Base build |
| 4     | 3,592  | 333.7  | Fitted out |
| 5     | 3,442  | 319.8  | Fitted out |
| Floor | sq ft  | sq m   |            |

NIA







### ALLTHE BELLS AND WHISTLES





Plan of workspace







### ALLTHE BELLSAND WHISTLES

### **FULLY FITTED AND FURNISHED 3,592 SQ FT** (337.7 SQ M)



Plan of workspace







### UPCOMING IMPROVEMENT WORKS

### **PRIMED FOR FIT OUT 3,682 SQ FT** (342.1 SQ M)

Plan of workspace



FLOOR 2

### PRIMED FOR FIT OUT 3,505 SQ FT (325.6 SQ M)







### UPCOMING IMPROVEMENT WORKS 3,579 SQ FT (332.5 SQ M)



## FIRST CLASS DESTINATION

Reading is strategically positioned in the heart of the Thames Valley and is regarded as the South East's principal commercial hub.

Reading is unrivalled in the South East when it comes to infrastructure and connectivity to the rest of the UK. It also benefits from a world-renowned university, consistently providing a highly skilled/diverse workforce for the local economy.

As a result, Reading has been named the 3