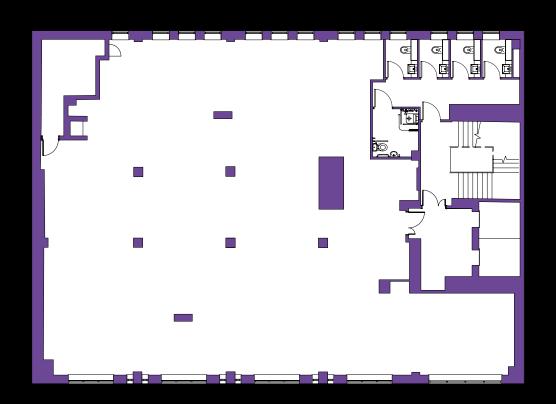

d new retail

| Total | 17,800 | 1653.7 |            |
|-------|--------|--------|------------|
| G     | _      | _      | Reception  |
| 1     | 3,579  | 332.5  | Base build |
| 2     | 3,505  | 325.6  | Base build |
| 3     | 3,682  | 342.1  | Base build |
| 4     | 3,592  | 333.7  | Fitted out |
| 5     | 3,442  | 319.8  | Fitted out |
| Floor | sq ft  | sq m   |            |

NIA







### ALLTHE BELLS AND WHISTLES





Plan of workspace







### ALLTHE BELLSAND WHISTLES

### **FULLY FITTED AND FURNISHED 3,592 SQ FT** (337.7 SQ M)



Plan of workspace







### UPCOMING IMPROVEMENT WORKS

### **PRIMED FOR FIT OUT 3,682 SQ FT** (342.1 SQ M)

Plan of workspace



FLOOR 2

### PRIMED FOR FIT OUT 3,505 SQ FT (325.6 SQ M)







### UPCOMING IMPROVEMENT WORKS 3,579 SQ FT (332.5 SQ M)



## FIRST CLASS DESTINATION

Reading is strategically positioned in the heart of the Thames Valley and is regarded as the South East's principal commercial hub.

Reading is unrivalled in the South East when it comes to infrastructure and connectivity to the rest of the UK. It also benefits from a world-renowned university, consistently providing a highly skilled/diverse workforce for the local economy.

As a result, Reading has been named the 3rd fastest growing economy in the UK and ranked in the top 25 European cities for foreign direct investment.

#### **DRIVE TIMES**

| M4                      | 10 mins |
|-------------------------|---------|
| M25                     | 30 mins |
| Oxford                  | 45 mins |
| Central London          | 70 mins |
| Oxford                  | 2