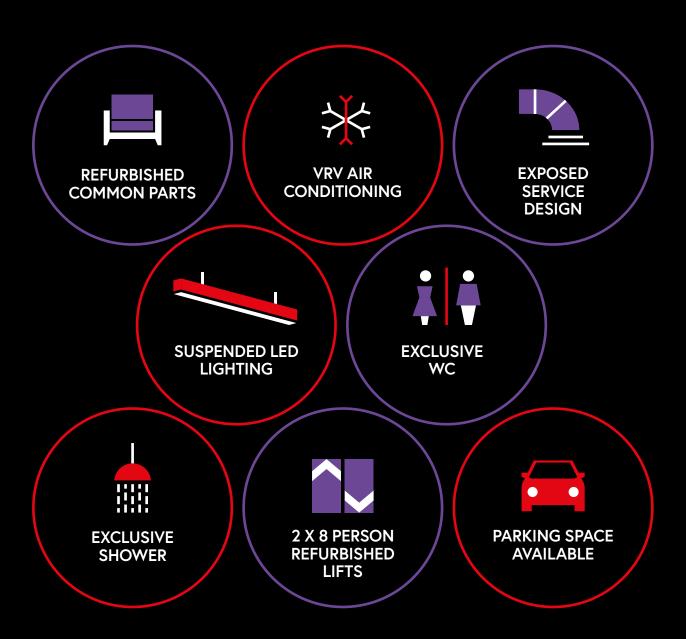

### UPCOMING IMPROVEMENT WORKS

### UPCOMING IMPROVEMENT WORKS 3,579 SQ FT (332.5 SQ M)