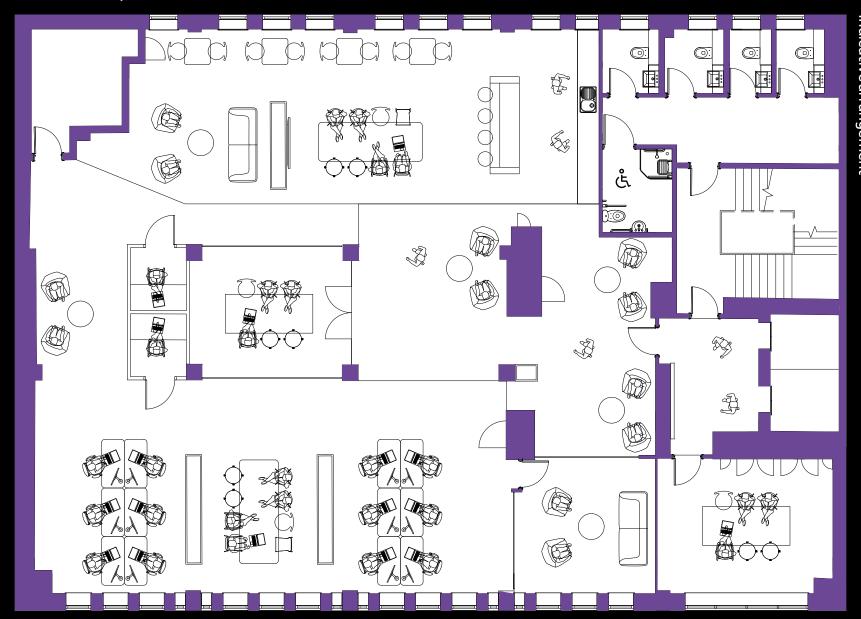

17-27 STATION ROAD READING RG1 1LG

# SIAI ON MARKET STATES





### JUST THE TICKET

A brand-new refurbishment providing 5 floors of office space, a fantastic reception/business lounge, and new retail

| Total | 17,800 | 1653.7 |            |
|-------|--------|--------|------------|
| G     | _      | _      | Reception  |
| 1     | 3,579  | 332.5  | Base build |
| 2     | 3,505  | 325.6  | Base build |
| 3     | 3,682  | 342.1  | Base build |
| 4     | 3,592  | 333.7  | Fitted out |
| 5     | 3,442  | 319.8  | Fitted out |
| Floor | sq ft  | sq m   |            |

NIA







### ALLTHE BELLS AND WHISTLES





Plan of workspace







### ALLTHE BELLSAND WHISTLES

### **FULLY FITTED AND FURNISHED 3,592 SQ FT** (337.7 SQ M)



Plan of workspace







### UPCOMING IMPROVEMENT WORKS

### **PRIMED FOR FIT OUT 3,682 SQ FT** (342.1 SQ M)

Plan of workspace



FLOOR 2

### PRIMED FOR FIT OUT 3,505 SQ FT (325.6 SQ M)







### UPCOMING IMPROVEMENT WORKS 3,579 SQ FT (332.5 SQ M)



## FIRST CLASS DESTINATION

Reading is strategically positioned in the heart of the Thames Valley and is regarded as the South East's principal commercial hub.

Reading is unrivalled in the South East when it comes to infrastructure and connectivity to the rest of the UK. It also benefits from a world-renowned university, consistently providing a highly skilled/diverse workforce for the local economy.

As a result, Reading has been named the 3rd fastest growing economy in the UK and ranked in the top 25 European cities for foreign direct investment.

#### **D