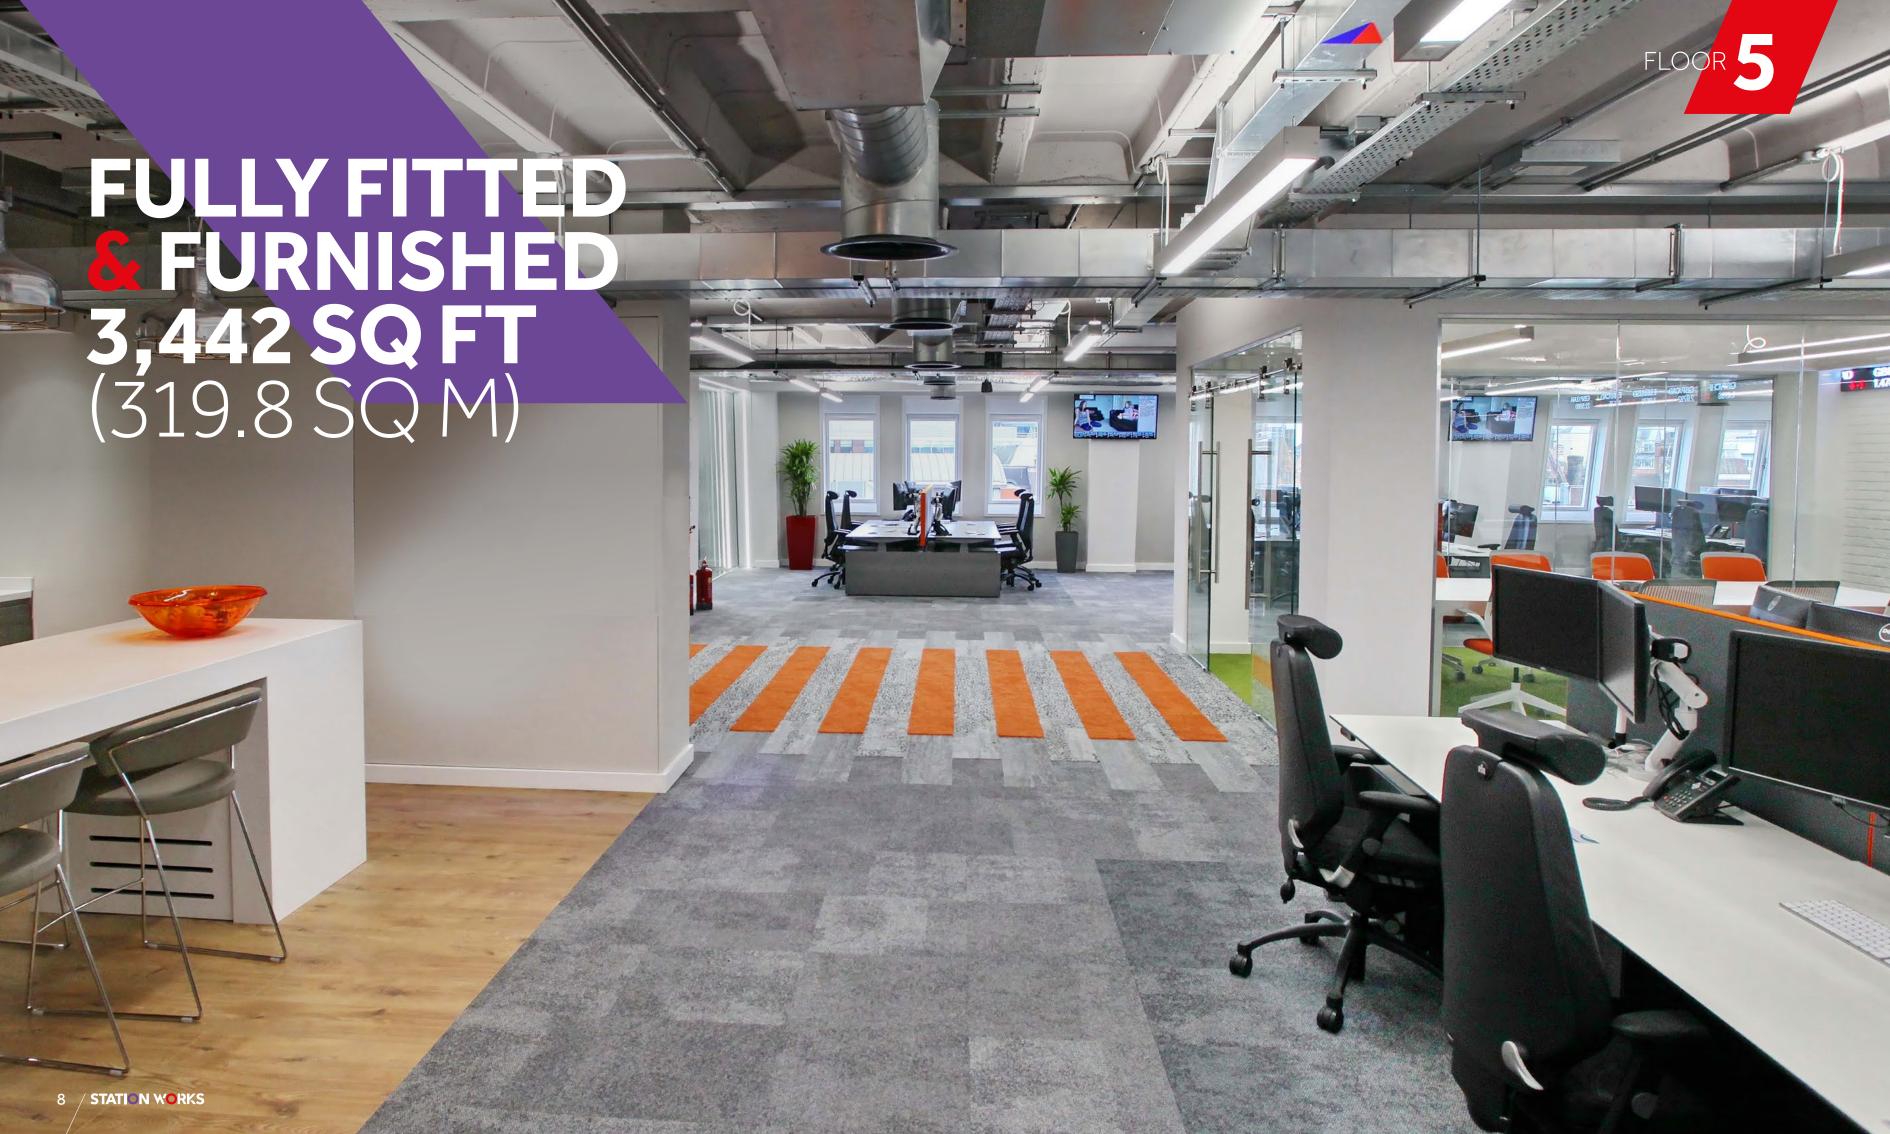

### JUST THE TICKET

A brand-new refurbishment providing 5 floors of office space, a fantastic reception/business lounge, and new retail

| Total | 17,800 | 1653.7 |            |
|-------|--------|--------|------------|
| G     | _      | _      | Reception  |
| 1     | 3,579  | 332.5  | Base build |
| 2     | 3,505  | 325.6  | Base build |
| 3     | 3,682  | 342.1  | Base build |
| 4     | 3,592  | 333.7  | Fitted out |
| 5     | 3,442  | 319.8  | Fitted out |
| Floor | sq ft  | sq m   |            |