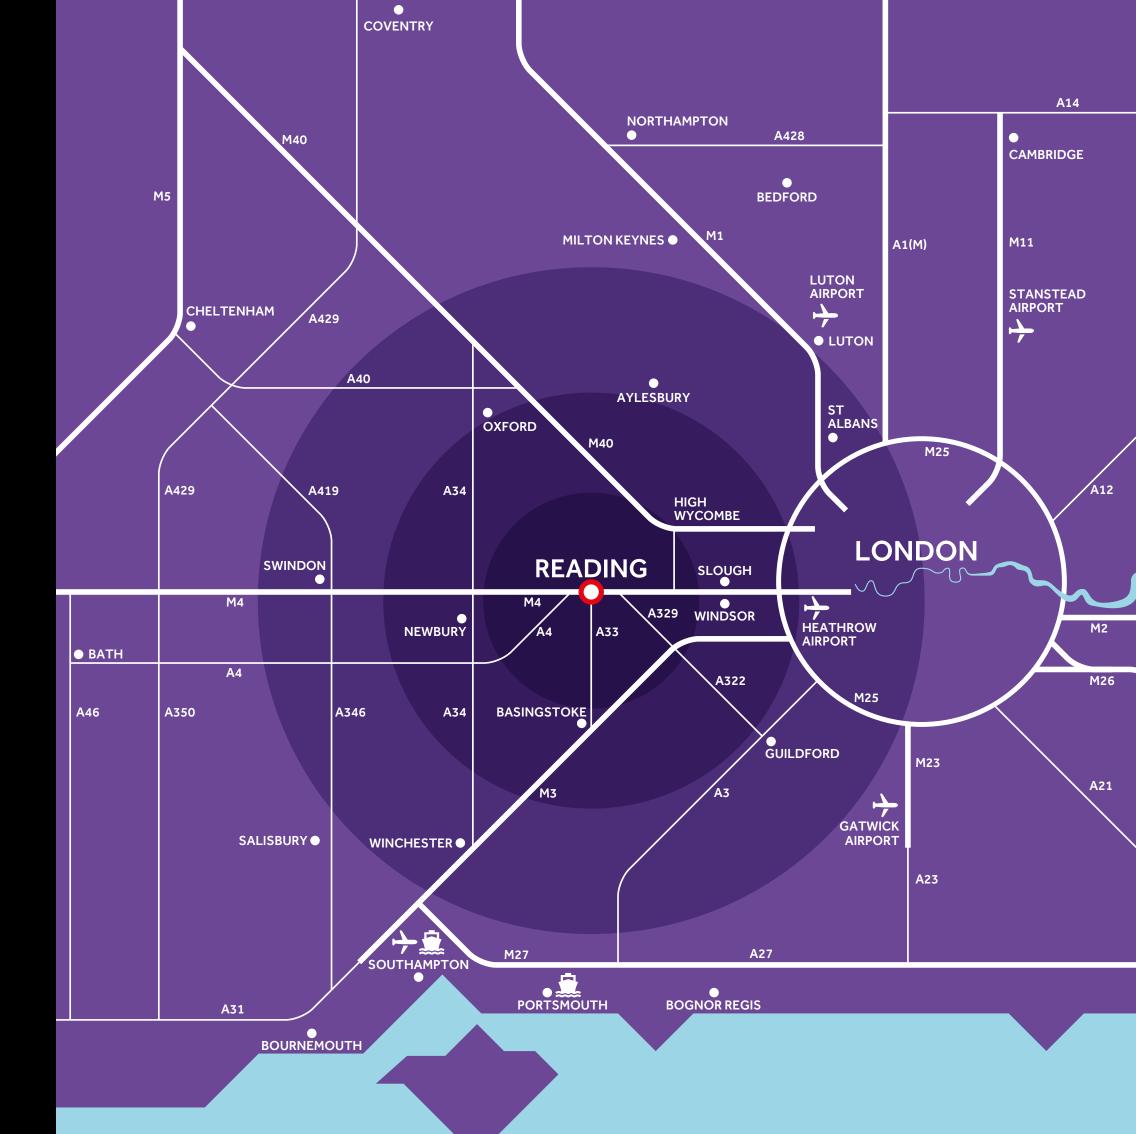

## FIRST CLASS DESTINATION

Reading is strategically positioned in the heart of the Thames Valley and is regarded as the South East's principal commercial hub.

Reading is unrivalled in the South East when it comes to infrastructure and connectivity to the rest of the UK. It also benefits from a world-renowned university, consistently providing a highly skilled/diverse workforce for the local economy.

As a result, Reading has been named the 3rd fastest growing economy in the UK and ranked in the top 25 European cities for foreign direct investment.

#### **DRIVE TIMES**

| M4                      | 10 mins |
|-------------------------|---------|
| M25                     | 30 mins |
| Oxford                  | 45 mins |
| Central London          | 70 mins |
| Oxford                  | 22 mins |
| Paddington              | 25mins  |
| Tottenham Court Road    | 38 mins |
| London Liverpool Street | 44 mins |
| Heathrow Airport        | 32 mins |
| Southampton             | 42 mins |
| Luton                   | 60 mins |
| Gatwick                 | 75 mins |
|                         |         |