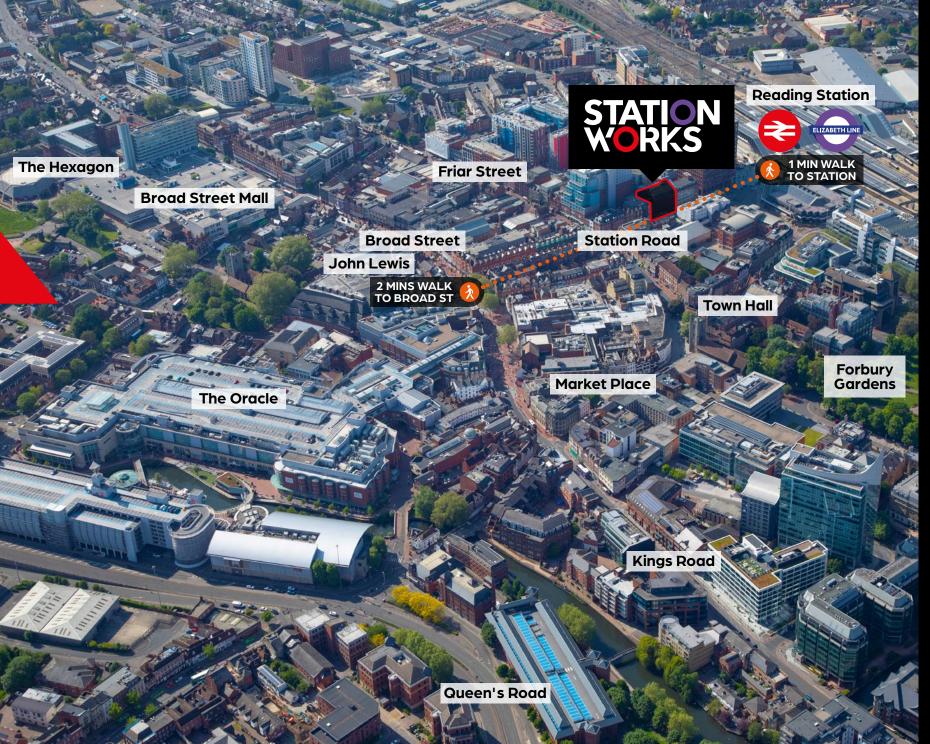

17-27 STATION ROAD READING RG1 1LG

#### **LOCAL INTEREST**

Forbury Gardens Abbey Ruins Banksy's Create Escape

MAKING CONNECTIONS

connections to the West End, the

City and Canary Wharf without

having to change trains.

walk away) is one of the busiest rail

hubs in Britain, connecting to London

(Paddington and Waterloo) to the