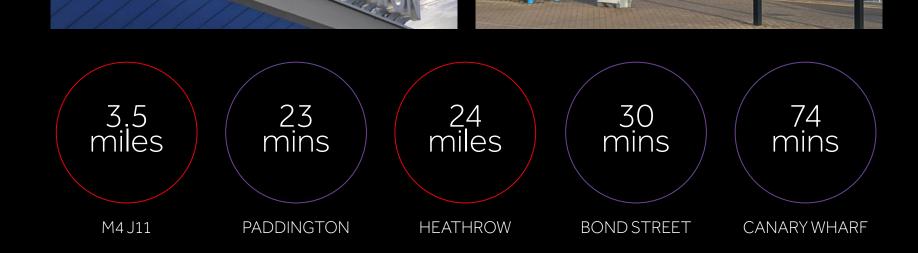

#### **DRIVE TIMES**

| M4                      | 10 mins |
|-------------------------|---------|
| M25                     | 30 mins |
| Oxford                  | 45 mins |
| Central London          | 70 mins |
| Oxford                  | 22 mins |
| Paddington              | 25mins  |
| Tottenham Court Road    | 38 mins |
| London Liverpool Street | 44 mins |
| Heathrow Airport        | 32 mins |
| Southampton             | 42 mins |
| Luton                   | 60 mins |
| Gatwick                 | 75 mins |
|                         |         |